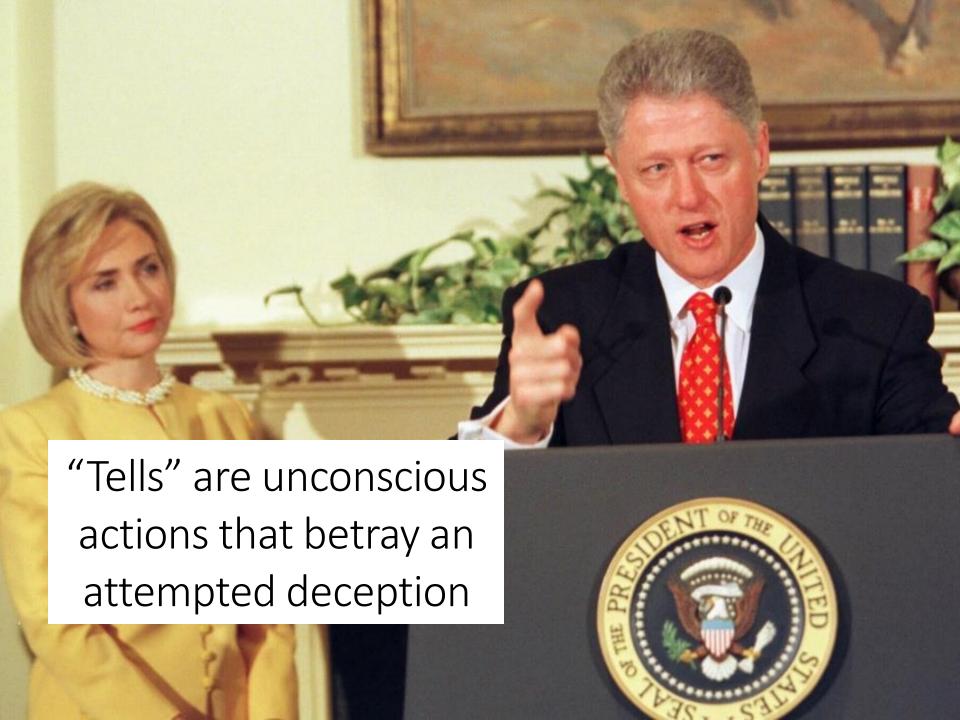

# Visual Signs of Deception

Scott Peterson was convicted of killing his pregnant wife Laci Peterson.

Does he display inappropriate emotions?

- Neutral investigations, not interrogations
- Open-ended questions and active listening